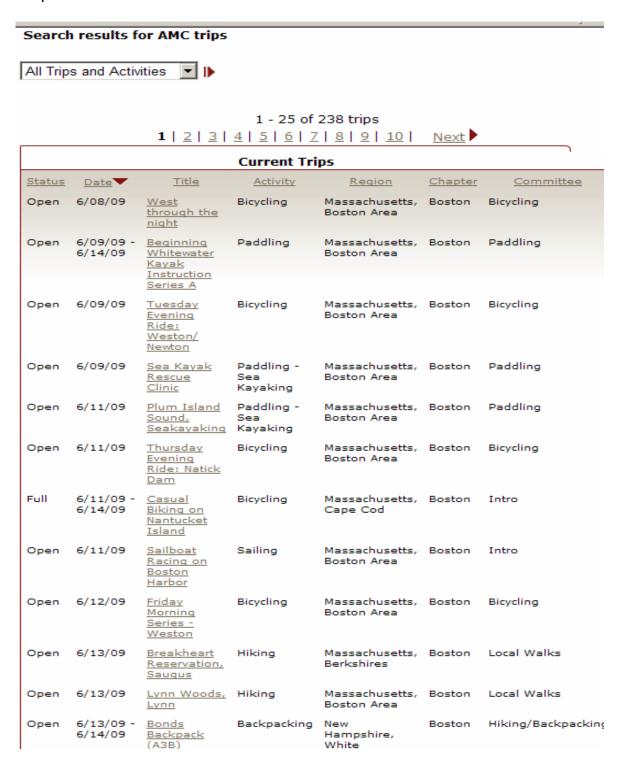

### CHAPTER ACTIVITIES LINKS AND FORMS

Chapter Activities: This allows members to see what activities are going on in their chapter. Note: This example shows Boston but will be specific to the chapter the member is affiliated with.