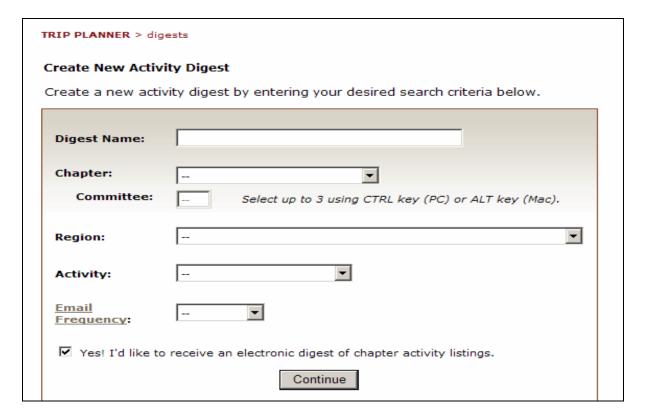

| Order Now!            |         |

### CHAPTER ACTIVITIES LINKS AND FORMS

Chapter Activities: This allows members to see what activities are going on in their chapter. Note: This example shows Boston but will be specific to the chapter the member is affiliated with.



**Set My Chapter Newsletter Preferences**: This is a second link to the Newsletter Preference form under Manage Your Member Profile.

Chapter Website: Links members directly to their chapter website.



**Send Activities by email:** This gives members the option to subscribe to a personalized email digest of upcoming chapter activities, based on activity and regional interest.



Clicking on "Create a <u>new digest</u>" brings member to a new form:



### **OTHER LINKS**

### Get Involved:

- Volunteer opportunities at AMC: Members can get more information on Volunteer opportunities at AMC (trail work, education, leading trips, etc).
- Join CAN: Information about the Conservation Action Network
- AMC Trails Fund: Make a donation to support AMC's trail work.
- Main Woods Initiative: Information about the Campaign for the Maine Woods, an overview of the goals, progress, and efforts in the Maine Woods, plus a recreation guide.

### **New Member Resources:**

- AMC New Member Welcome Weekends: Information on Welcome Weekends, which introduce members to all that AMC and AMC Destinations have to offer.
- Chapter New Member Activities: Information on Upcoming New Member Events.

### Activities:

- **Hiking Resources**: Links to planning your