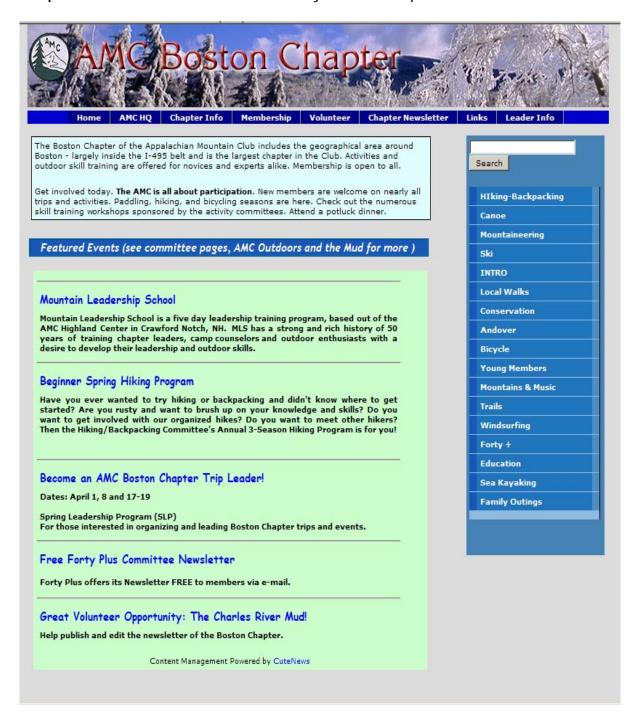

### **Boston Chapter Activities**

Chapter Activities and Programs close AMC is about getting outdoors - to home: AMC is about getting outdoors - ioin us!

Boston Chapter Activities
Set my Chapter Newsletter
Preferences
Boston Chapter Website
Send Activities by email

**Set My Chapter Newsletter Preferences**: This is a second link to the Newsletter Preference form under Manage Your Member Profile.

Chapter Website: Links members directly to their chapter website.

**Send Activities by email:** This gives members the option to subscribe to a personalized email digest of upcoming chapter activities, based on activity and regional interest.