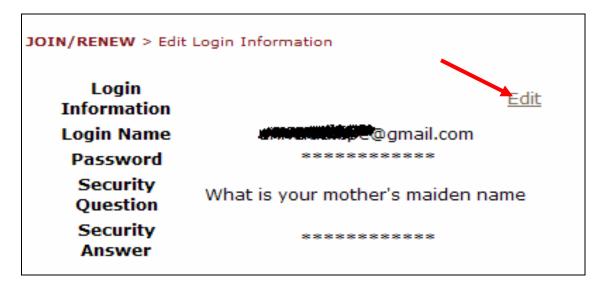

**Edit Login Information:** Members can change their username, password, and security question for the Member Center here. They will see the top screen first and can click on **Edit** to get to the next screen where they can change their information.

When the member clicks on 'Edit', they go to a new screen:

| JOIN/RENEW > Edit Login Information |                                   |   |
|-------------------------------------|-----------------------------------|---|
| * required information              |                                   |   |
| Login Name:*                        | xxx@gmail.com                     |   |
| Current<br>Password:*               |                                   |   |
| New Password: *                     |                                   |   |
| Verify New<br>Password:*            |                                   |   |
| Security Question:                  | What is your mother's maiden name | • |
| Security Answer:*                   | smith                             |   |
|                                     | Update                            |   |
|                                     |                                   |   |
|                                     |                                   |   |