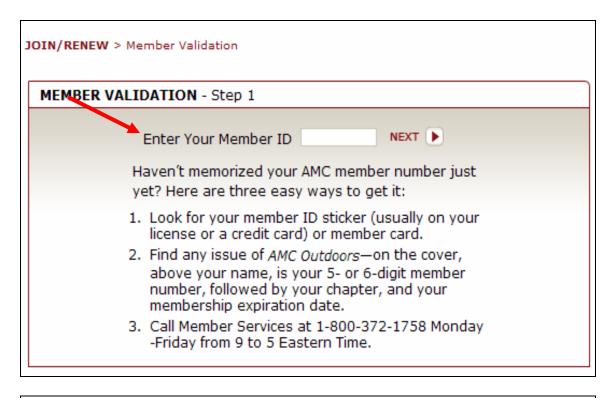

### FIRST TIME LOG IN: MEMBER VALIDATION PROCESS

To create username and password, members enter their member number ID here. Most, but not all, members have a member card.

For those who don't have their member number handy, member numbers can be found on the front cover of AMC Outdoors magazine directly above the member's name.