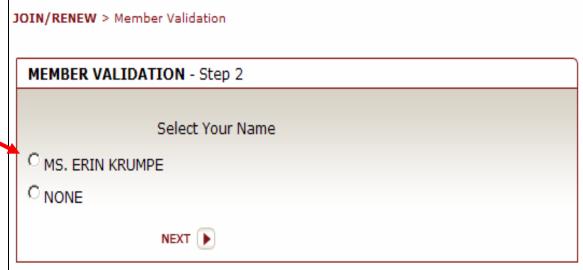

Select the appropriate name and click next. This allows both members in a Family membership to have their own page in the Member Center.

Enter preferred username and password and select a security question. If someone else has the same username, the member will need to choose another. There are several security question options, including, mother's maiden name, favorite restaurant, and favorite sports team.